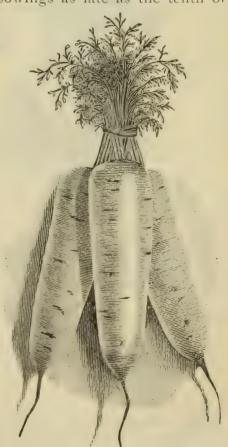

ches: bears close planting. Pkt., .05; oz., .10; lb., \$1.00.

Guerande. Rather more oval in form than Early Scarlet Horn, and much larger, of fine grain and deep orange color; excellent sort. Pkt., .05; oz., .10; lb., \$1.00.

• Haif-Long Scarlet Nantes. An improved stump-rooted variety, of fine color. Pkt., .05; oz., .10; lb., \$1.00.

Danvers Half-Long. The best variety for general crop; is of rich color, and a good keeper; yields largely, and is easily harvested. Pkt., .05; oz., .10; lb., \$1.00.

Long Orange. A large, long-rooted variety, much used for main crop; yields large crops. Pkt., .05; oz., .10; lb...80.

Large White Belgian. This variety grows about onethird out of ground, roots white, green above ground, grown extensively for feeding stock. Pkt., .05; oz., .10; lb., .60.





DANVERS CARROT.

#### CAULIFLOWER. Blumen Rohl.

One ounce of seed produces about 3000 plants.

Cauliflowers require very high cultivation, even more so than cabbages, and plenty of moisture. Whether grown in the kitchen-garden, or upon a large scale, the crop is a paying one. The demand is evidently rapidly increasing, and there is no more delicious vegetable grown. Cold-frame plants are probably the best and hardiest for early crops: the frames, however, need rather more protection during cold nights than is required for cabbage plants. Seed sown in hot-beds in February will produce plants that are not much, if any, inferior to cold-frame plants. They should be transplanted once, before setting in the open ground, and also should be gradually hardened by exposure: in this way they may